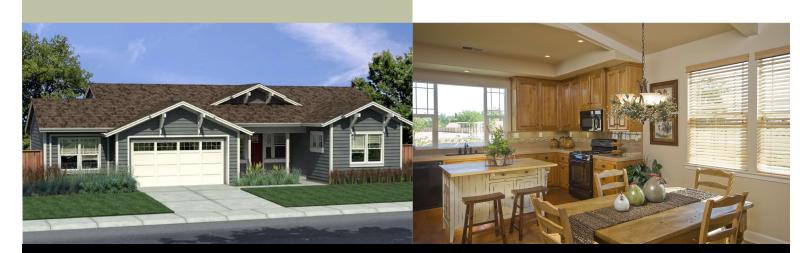

## 1686 Square Feet

3 Bedroom · 2 Bath

Optional Home Office in lieu of Bedroom 3 Standard 2-car Garage with 3-car Garage Option (Elevation shown with Home Office option)

A cozy, covered entry welcomes visitors to this Craftsman-style home. **THE WITTER**'s open floor plan has a spacious living room featuring an attractive fireplace that serves as a dramatic focal point, a functional kitchen with ample counter and storage space, and an informal dining area, all leading to a covered rear porch. The restful master bedroom suite opens to a rear patio and features a vaulted ceiling and two generous closets. This home is perfect for casual yet elegant lake country living.