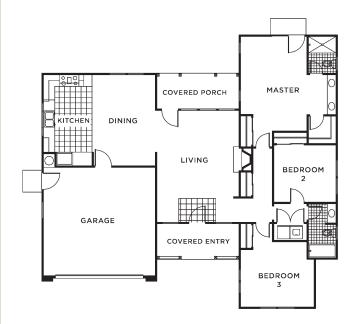

## 1686 Square Feet

3 Bedroom · 2 Bath

Optional Home Office in lieu of Bedroom 3 Standard 2-car Garage with 3-car Garage Option (Elevation shown with Home Office option)

A cozy, covered entry welcomes visitors to this Craftsman-style home. **THE WITTER**'s open floor plan has a spacious living room featuring an attractive fireplace that serves as a dramatic focal point, a functional kitchen with ample counter and storage space, and an informal dining area, all leading to a covered rear porch. The restful master bedroom suite opens to a rear patio and features a vaulted ceiling and two generous closets. This home is perfect for casual yet elegant lake country living.